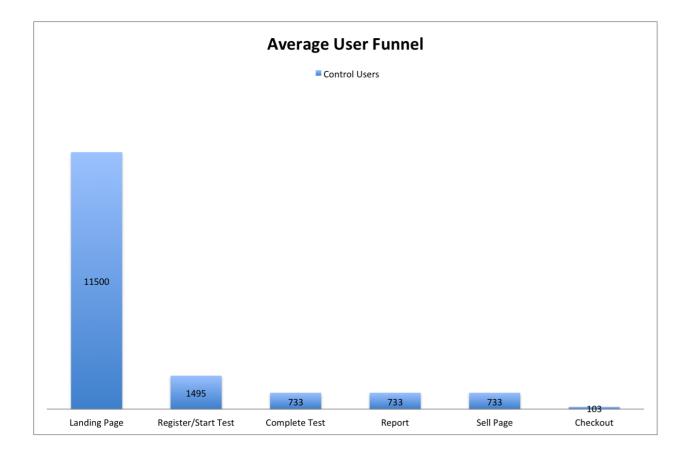

### As it stands

- 11,500 users hit the landing page / month.
- \$3,700 in revenue / month.
- 50% of mobile users get through registration.

| LiveCareer*<br>me of America's #1 Resume Builder                                          |                                                           |
|-------------------------------------------------------------------------------------------|-----------------------------------------------------------|
| RESUMES V COVER LETTERS V INTERVIEWS V JOBS V CAR                                         | EER RESOURCES ~                                           |
|                                                                                           |                                                           |
| Step 2. Take the test                                                                     |                                                           |
|                                                                                           |                                                           |
| Each question below lists 3 work-related activities. For each question<br>you like LEAST. | n, select which activity you like MOST and which activity |
|                                                                                           |                                                           |
| Help                                                                                      | < Back Pause II Next >                                    |
|                                                                                           | Items 21-30 of 100                                        |
| Activities                                                                                | Most Least                                                |
| 21 a.Fixing customers' appliances.                                                        |                                                           |
| b.Directing customers in a large store.                                                   |                                                           |
| c.Designing an instrument panel for an airplane.                                          |                                                           |
| 22 a.Dealing harshly with workers who break rules.                                        |                                                           |
| b.Promoting a city's counseling services.                                                 |                                                           |
| c.Studying the parts of the brain.                                                        |                                                           |
| 23 a.Making strong demands from workers.                                                  | 0 0                                                       |
| b.Working as a sales representative.                                                      | ŏŏ                                                        |
| c.Coordinating the activities of workers.                                                 | ŏ ŏ                                                       |
| 24 a.Drawing the poster for an art exhibition.                                            |                                                           |
| b.Stocking lakes with fish.                                                               |                                                           |
| c.Managing a garage.                                                                      |                                                           |
| 25 a.Checking students' homework.                                                         | 0 0                                                       |
| b. Tapping maple trees for sugar.                                                         | ŏŏ                                                        |
| c.Undertaking a task without specific direction.                                          | ŏ ŏ                                                       |
| 26 a.Welding for an auto shop.                                                            |                                                           |
| b. Giving special treatments to a cancer patient.                                         |                                                           |
| c.Studying bookkeeping procedures.                                                        |                                                           |
| 27 a Advising actors about poplying makeup.                                               |                                                           |