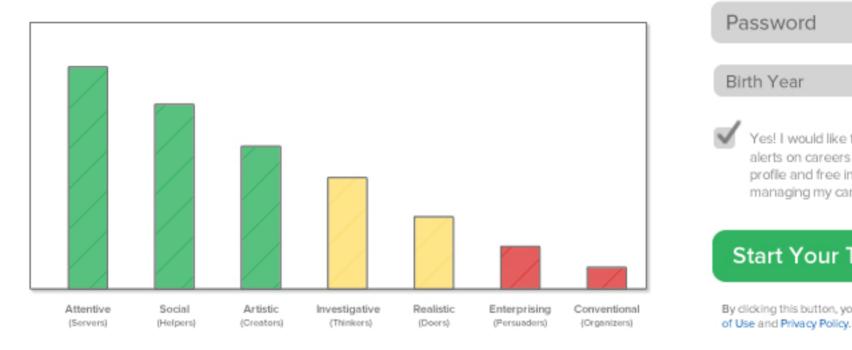

### Now let's get you registered so you can continue your career discovery!

- This gives you access to FREE results.
- You can receive email alerts on career matches.
- This will allow you to stop your test and come back to it later.

| Email                                                                                                                  |
|------------------------------------------------------------------------------------------------------------------------|
| Password                                                                                                               |
| Birth Year                                                                                                             |
| Yes! I would like to receive email alerts on careers that match my profile and free information on managing my career. |
| Continue Your Test                                                                                                     |
| By clicking this button, you agree to our Terms of Use and Privacy Policy.                                             |