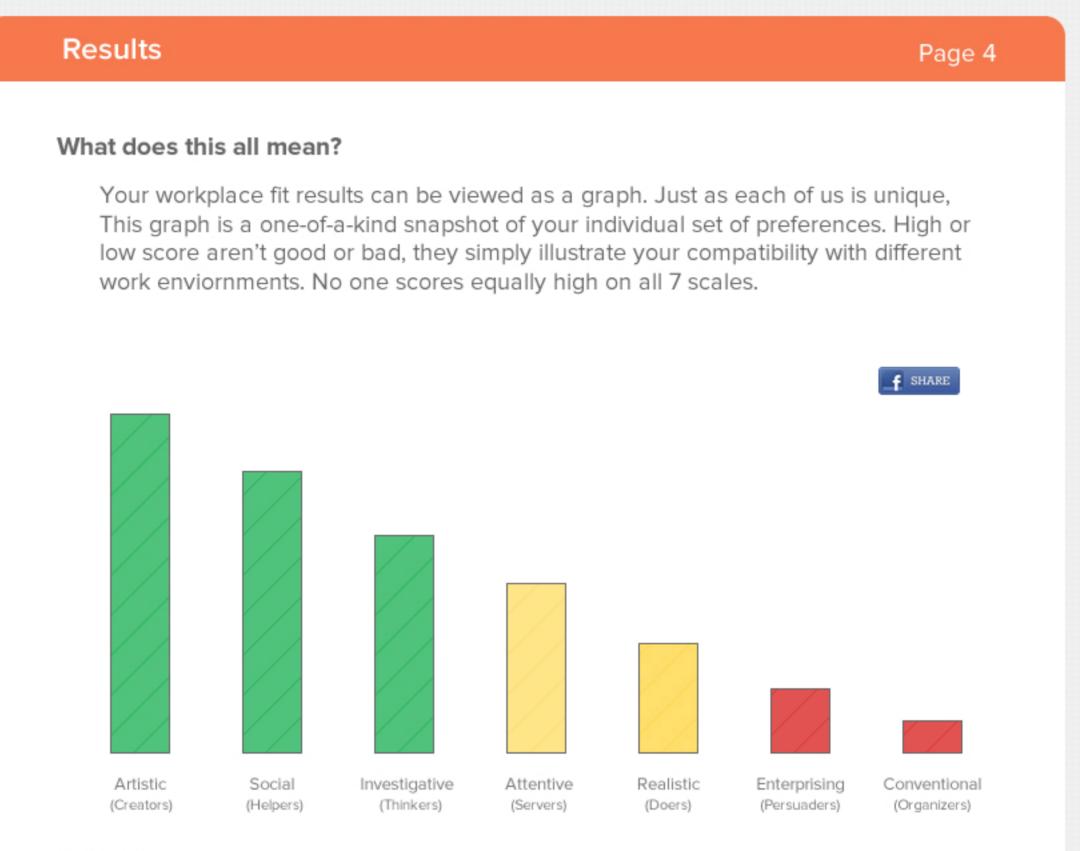

#### **Check Out Your Career Interest Results**

#### Definitions

#### Artistic (Creators)

#### Your Score: High

Artistic types are often thought of as original and creative by others. Such people enjoy expressing themselves in artistic ways such as acting, dancing, creating music or visual art, or by expressing their ideas either through discussion or debate.

#### **Career Interest Results**

This graph is a one-of-a-kind snapshot of your individual set of preferences. High or low score aren't good or bad, they simply illustrate your compatibility with different work enviornments.