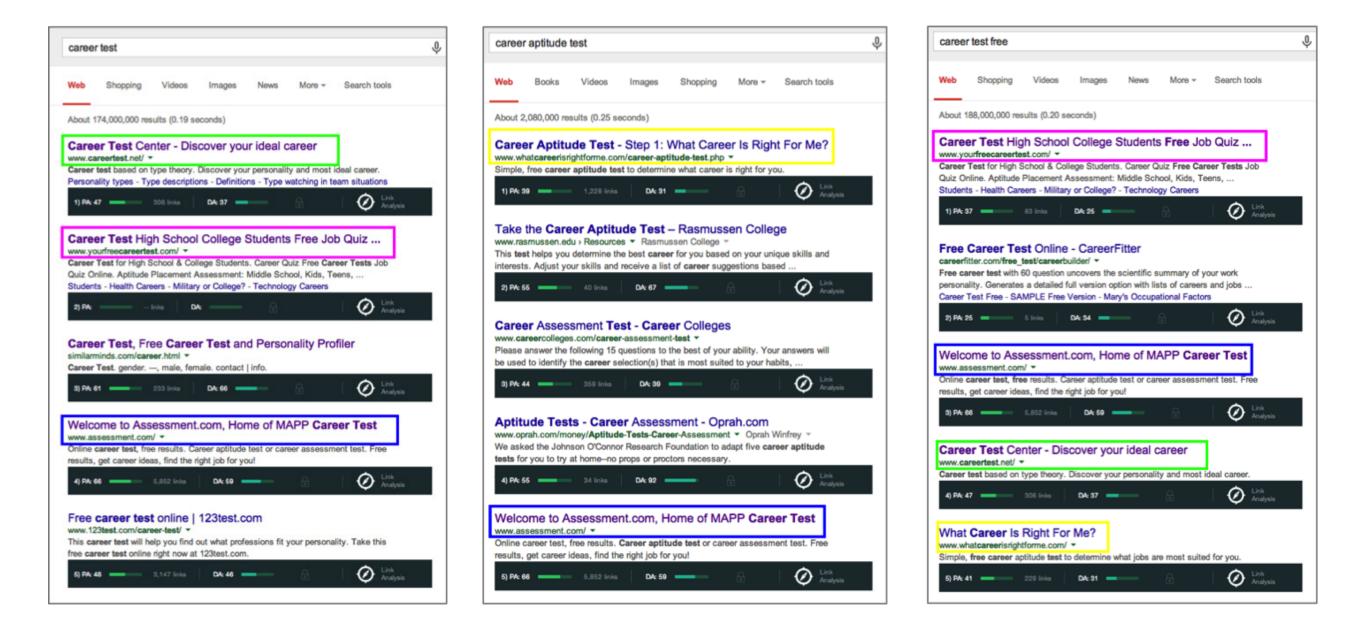

### Current SEO strategy

| www.liveo<br>A free ca | Career Tests   Free Career Aptitude Test  LiveCareer<br>www.livecareer.com/career-test<br>A free career test will help you know yourself and the right career for you. Take our free<br>career test today. |                     |                       |          |    |                |                  |  |  |
|------------------------|------------------------------------------------------------------------------------------------------------------------------------------------------------------------------------------------------------|---------------------|-----------------------|----------|----|----------------|------------------|--|--|
| 7) PA: 56              | 1,657                                                                                                                                                                                                      | links D             | DA: 62                | G        |    | Link<br>Analys | is               |  |  |
| URL Rank               | Ahrefs Domain Rank ()<br>57                                                                                                                                                                                | Backlinks ()<br>222 | Referring Domains (1) | 8+<br>12 | 33 | ₽<br>850       | <b>f</b><br>7.5К |  |  |

- Strong domain
- Optimized URL and page title
- Relevant content and keywords
- Ranked in Top 10 of Top 3 keyword phrases

### Top 3 Keywords

- 1. "Career Test"
  - Search Volume: 74,000
  - LiveCareer Career Test Ranking: #7
- 2. "Career Aptitude Test"
  - Search Volume: 22,200
  - LiveCareer Career Test Ranking: #9
- 3. "Career Test Free"
  - Search Volume: 6,600
  - LiveCareer Career Test Ranking: #9

### **Competitive Analysis**

|                                                                    | Page Title                                                                 | Referring<br>Domains            | # of Words | Anchor Text Distribution                                                                                                                                                                                        |
|--------------------------------------------------------------------|----------------------------------------------------------------------------|---------------------------------|------------|-----------------------------------------------------------------------------------------------------------------------------------------------------------------------------------------------------------------|
| http://www.careertest.net/                                         | Career Test Center -<br>Discover your ideal<br>career                      | Total: 173<br>Edu: 10<br>Gov: 1 | 468        | <ol> <li>"http://www.careertest.net" 42/16%</li> <li>"career test" 30/12%</li> <li>"career test center - discover your ideal career" 20/8%</li> </ol>                                                           |
| http://www.yourfreecareertest.com/                                 | Career Test High<br>School College<br>Students Free Job Quiz<br>Best Tests | Total: 74<br>Edu: 0<br>Gov: 0   | 2341       | <ol> <li>"http://www.yourfreecareertest.com" 27/36%</li> <li>your free career test 6/8%</li> <li>career test 5/7%</li> </ol>                                                                                    |
| http://similarminds.com/career.html                                | Career Test, Free<br>Career Test and<br>Personality Profiler               | Total: 279<br>Edu: 9<br>Gov: 1  | 7          | <ol> <li>"Take free career test" 76/28%</li> <li>"take free career inventory personality test" 73/27%</li> <li>"http://similarminds.com/career.html" 49/18%</li> </ol>                                          |
| http://www.assessment.com/                                         | Welcome to<br>Assessment.com,<br>Home of MAPP Career<br>Test               | Total: 599<br>Edu: 70<br>Gov: 7 | 643        | <ol> <li>"www.assessment.com" 88/15%</li> <li>"http://www.assessment.com" 66/11%</li> <li>"http://www.assessment.com/" 66/11%</li> </ol>                                                                        |
| http://www.123test.com/career-test/                                | Free career test online  <br>123test.com                                   | Total: 58<br>Edu:4<br>Gov: 0    | 653        | 1. "http://www.123test.com/career-test/" 17/30%<br>2. "career test" 12/21%<br>3. "www.123test.com/career-test/" 3/5%                                                                                            |
| http://www.whatcareerisrightforme.com/career-<br>aptitude-test.php | Career Aptitude Test -<br>Step 1: What Career Is<br>Right For Me?          | Total: 52<br>Edu: 0<br>Gov: 0   | 294        | <ol> <li>"career aptitude test" 14/27%</li> <li>"http://www.whatcareerisrightforme.com/career-aptitude-test.php"<br/>9/17%</li> <li>career aptitude test - step 1: what career is right for me? 4/8%</li> </ol> |
| http://www.livecareer.com/career-test                              | Career Tests   Free<br>Career Aptitude Test <br>LiveCareer                 | Total: 29<br>Edu: 0<br>Gov: 0   | 557        | <ol> <li>"career tests   free career aptitude test   livecareer" 6/21%</li> <li>"http://www.livecareer.com/career-test" 4/14%</li> <li>"livecareer" 3/10%</li> </ol>                                            |