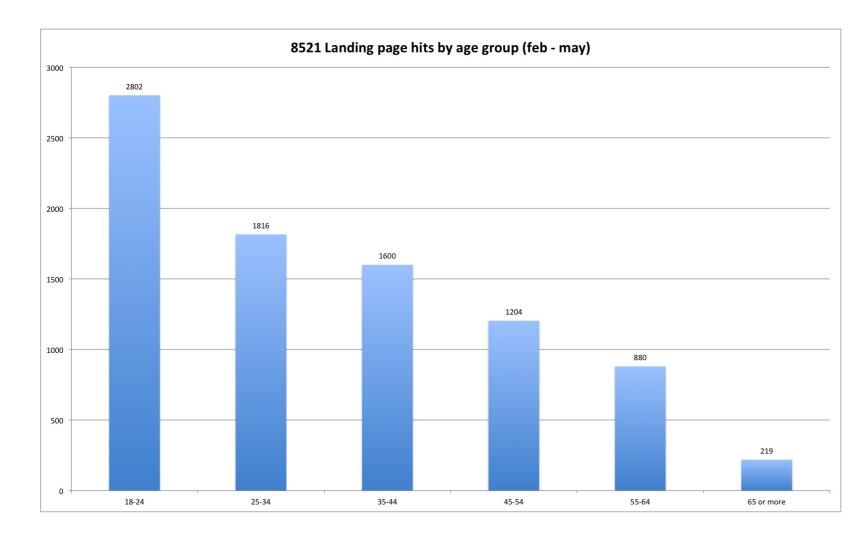

### As it stands

- 11,500 users hit the landing page / month.
- \$3,700 in revenue / month.
- 50% of mobile users get through registration.

| LiveCareer*<br>me of America's #1 Resume Builder                                          |                                                           |
|-------------------------------------------------------------------------------------------|-----------------------------------------------------------|
| RESUMES V COVER LETTERS V INTERVIEWS V JOBS V CAR                                         | EER RESOURCES ~                                           |
|                                                                                           |                                                           |
| Step 2. Take the test                                                                     |                                                           |
|                                                                                           |                                                           |
| Each question below lists 3 work-related activities. For each question<br>you like LEAST. | n, select which activity you like MOST and which activity |
|                                                                                           |                                                           |
| Help                                                                                      | < Back Pause II Next >                                    |
|                                                                                           | Items 21-30 of 100                                        |
| Activities                                                                                | Most Least                                                |
| 21 a.Fixing customers' appliances.                                                        |                                                           |
| b.Directing customers in a large store.                                                   |                                                           |
| c.Designing an instrument panel for an airplane.                                          |                                                           |
| 22 a.Dealing harshly with workers who break rules.                                        |                                                           |
| b.Promoting a city's counseling services.                                                 |                                                           |
| c.Studying the parts of the brain.                                                        |                                                           |
| 23 a.Making strong demands from workers.                                                  | 0 0                                                       |
| b.Working as a sales representative.                                                      | ŏŏ                                                        |
| c.Coordinating the activities of workers.                                                 | ŏ ŏ                                                       |
| 24 a.Drawing the poster for an art exhibition.                                            |                                                           |
| b.Stocking lakes with fish.                                                               |                                                           |
| c.Managing a garage.                                                                      |                                                           |
| 25 a.Checking students' homework.                                                         | 0 0                                                       |
| b. Tapping maple trees for sugar.                                                         | ŏŏ                                                        |
| c.Undertaking a task without specific direction.                                          | ŏ ŏ                                                       |
| 26 a.Welding for an auto shop.                                                            |                                                           |
| b. Giving special treatments to a cancer patient.                                         |                                                           |
| c.Studying bookkeeping procedures.                                                        |                                                           |
| 27 a Advising actors about poplying makeup.                                               |                                                           |