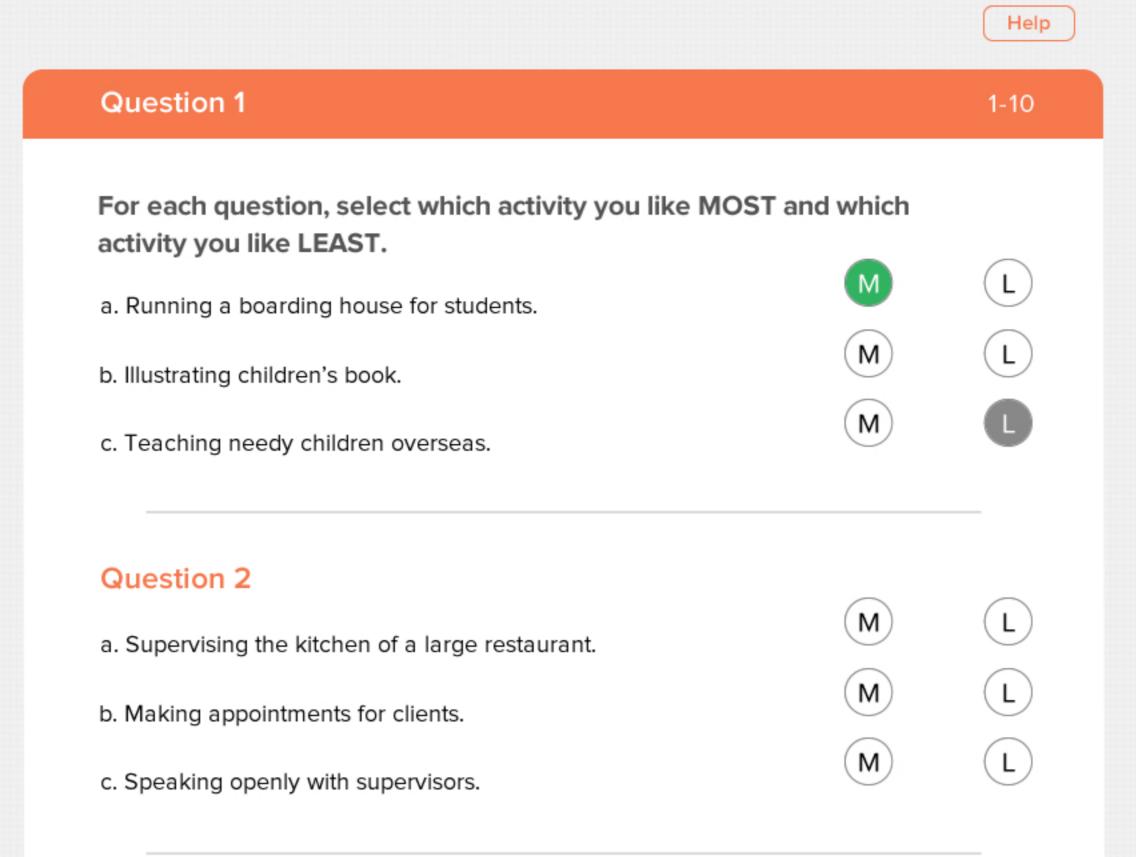

#### Here is the first question to get you started!

For each question, select which activity you like MOST and which activity you like LEAST.

a. Running a boarding house for students.

b. Illustrating children's book.

c. Teaching needy children overseas.

Discover Your Career